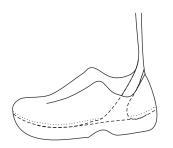

### **Donning The Noodle AFO**

**Step 1:** Remove the shoe's inserts and place the brace into the shoe. Place the shoe's inserts on top of The Noodle AFO footplate.

**Step 2:** In a seated position insert your foot into the shoe and tie the shoestrings.

**Step 3:** Apply the velcro cuff strap on the calf.