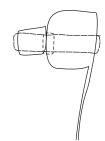

# THE NOODLE AFO - NPP INSTRUCTIONS FOR USE

WWW.KINETICRESEARCH.COM EMAIL: EMAIL@KINETICR.COM

THANK YOU FOR SELECTING THE NOODLE AFO CARBON FIBER BRACE!

PLEASE FOLLOW THE INSTRUCTIONS BELOW.

**IMPORTANT!** The Noodle AFO should only be worn with shoes and socks

### **Donning The Noodle AFO**

**Step 1:** Remove the shoe's inserts and place the brace into the shoe. Place the shoe's inserts on top of The Noodle AFO footplate.

**Step 2:** In a seated position insert your foot into the shoe and tie the shoestrings.



**Step 3:** Apply the velcro cuff strap on the calf.

### **Doffing The Noodle AFO**

**Step 1:** While seated unfasten the velcro strap. Untie and loosen the shoestrings.

**Step 2:** While seated and holding open the cuff, remove foot from shoe.



## **Caring for The Noodle AFO**

Cleaning: The cuff and straps may be hand washed with a mild detergent.

Replacement pad packs may be purchased.

### **Supplemental Information:**

Additional Information and instructional videos are available at www. KineticResearch. com. If you are experiencing problems with The Noodle AFO contact the attending practitioner for assistance.